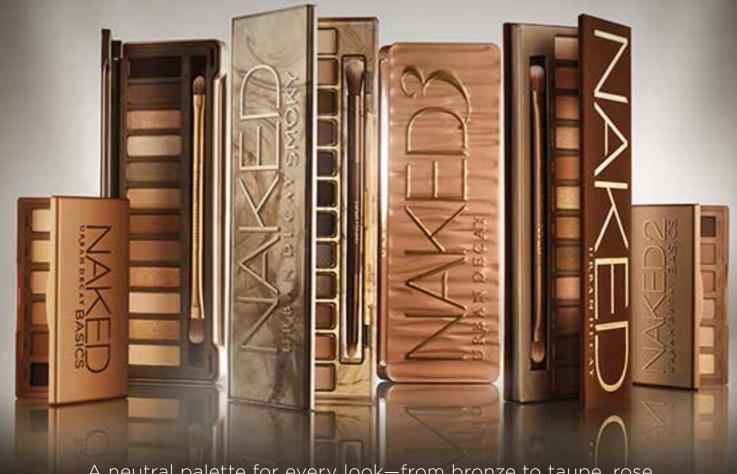

# HEATS

A neutral palette for every look—from bronze to taupe, rose to smoky, matte to shimmer (and everything in between).